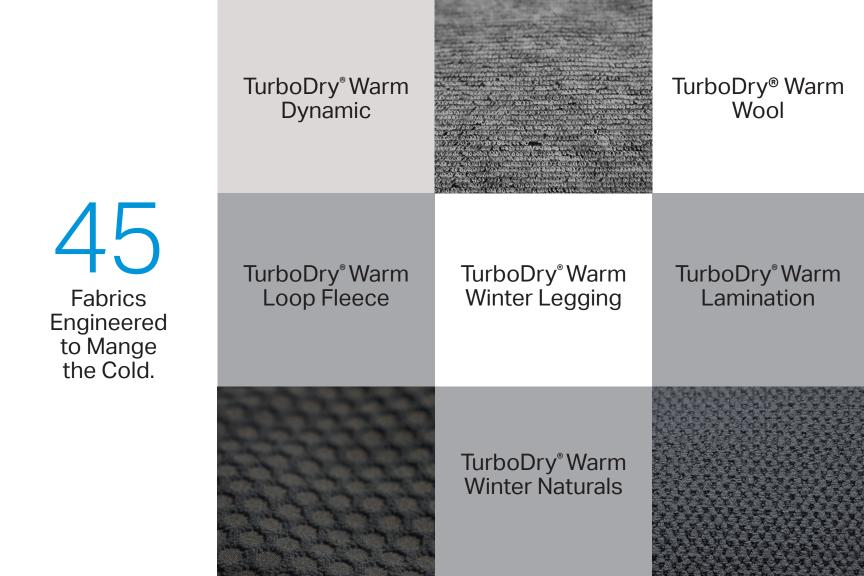

#### TurboDry<sup>®</sup> Warm Dynamic

Hoodie | Joggers | Quarter Zip Engineered for Thermal Management

The Dynamic Collection utilizes infrared reflective yarns that help reduce the weight of the fabric while maximizing warming capabilities. \*Studies show fabric containing 90% IR yarn increase fabric temp by 3 ° C

## TurboDry<sup>®</sup> Warm Wool

Mid Layers | Base Layer | Shirts Engineered with Natural Benefits

The Wool Collection\* expands exploration into the benefits of natural fibers and incorporates patented technology at the fiber yarn and fabric level.

### TurboDry<sup>®</sup> Warm Loop Fleece

Mid Layer | Tech Hoodie | Sun Shirts Engineered for Warm Breathability

The Loop Fleece Collection is designed to reduce microplastic shedding and offers modularity in aesthetics allowing for unique design opportunities.

## **TurboDry® Warm Lamination**

#### Soft Shells | Windproof Layers Engineering for the Extreme Elements

The Lamination Collection combines multiple layers of materials designed to move sweat off the skin while creating a moisture and wind barrier from the outside elements.

## TurboDry<sup>®</sup> Warm Legging

Winter Leggings | Joggers | Thermals Engineered for Warmth and Stretch Recovery

The Winter Legging Collection is a technology packed fabric that offers patented moisture management and stretch/recovery performance.

### TurboDry<sup>®</sup> Warm Natural

Casual Hoodies | Lounge Joggers | Winter Leggings Engineered for Soft Warm Comfort

The Winter Natural Collection spans a diverse range of weights and has cotton, modal, lyocell, rayon, and acrylic content to provide a warm premium hand.