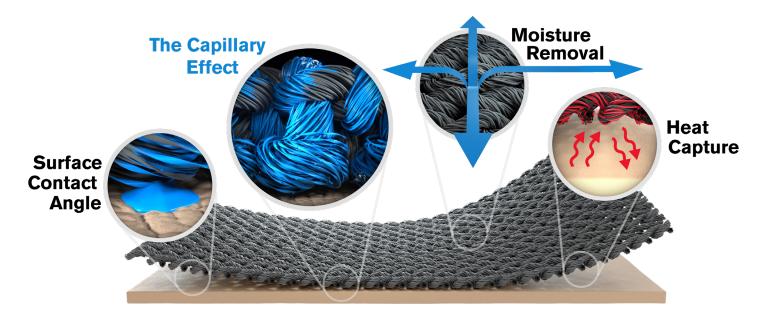

The thermal conductivity of water is 20x greater than air. By moving moisture away from the skin, TurboDry<sup>®</sup> Warm reduces heat loss and allows wearers to manage core body temperature more effectively. In addition to the normal TurboDry<sup>®</sup> performance, the TurboDry<sup>®</sup> Warm Collection is engineered to improve heat retention.

The same TurboDry<sup>®</sup> technology optimized for warmth. This collection excels in retaining heat while still allowing moisture to pass through.

TurboDry<sup>®</sup> Warm, dryness equals warmth