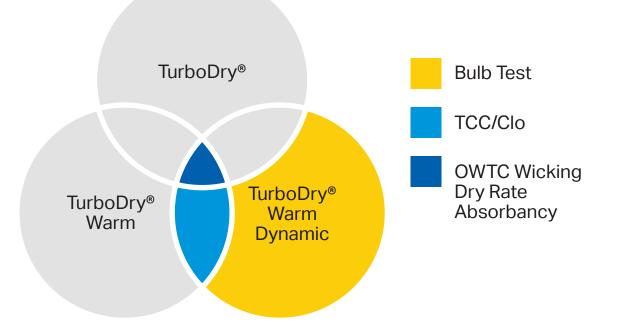

The thermal conductivity of water is 20x greater than air. By moving moisture away from the skin, TurboDry<sup>®</sup> Warm reduces heat loss and allows wearers to manage core body temperature more effectively. In addition to the normal TurboDry<sup>®</sup> performance, the TurboDry<sup>®</sup> Warm Collection is engineered to improve heat retention.



The same TurboDry<sup>®</sup> technology optimized for warmth. This collection excels in retaining heat while still allowing moisture to pass through.



TurboDry<sup>®</sup> Warm, dryness equals warmth

# **TurboDry** WARM

## **Preformance Standard Progression**



#### TurboDry<sup>®</sup> Warm Dynamic

Hoodie | Joggers | Quarter Zip Engineered for Thermal Management

The Dynamic Collection utilizes infrared reflective yarns that help reduce the weight of the fabric while maximizing warming capabilities. \*Studies show fabric containing 90% IR yarn increase fabric temp by 3 ° C

## TurboDry<sup>®</sup> Warm Wool

Mid Layers | Base Layer | Shirts Engineered with Natural Benefits

The Wool Collection\* expands exploration into the benefits of natural fibers and incorporates patented technology at the fiber yarn and fabric level.

\*In collaboration with drirelease®

### TurboDry<sup>®</sup> Warm Loop Fleece

Mid Layer | Tech Hoodie | Sun Shirts Engineered for Warm Breathability

The Loop Fleece Collection is designed to reduce microplastic shedding